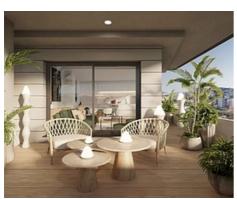

It is distinguished by its functionality highlighting the living room and kitchen open door. Its large terrace makes the light the protagonist of the house and brings harmony and comfort. In addition, you can enjoy the solarium and swimming pool on the roof.

You will find unique spaces that offer an intimate and perfect atmosphere for the

• Reference: AP1491

Bedrooms: 2,3Bathrooms: 2

Price: 439,700 € - 559,700 €

• **Built Size:** 74 - 102 m <sup>2</sup>

• Terrace: 9 - 65 m <sup>2</sup>