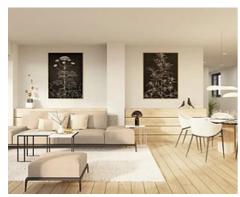

It is distinguished by its functionality highlighting the living room and kitchen open door. Its large terrace makes the light the protagonist of the house and brings harmony and comfort. In addition, you can enjoy the solarium and swimming pool on the roof.

You will find unique spaces that offer an intimate and perfect atmosphere for the

• Reference: AP1491

Bedrooms: 2,3Bathrooms: 2

Price: 439,700 € - 559,700 €

• **Built Size:** 74 - 102 m <sup>2</sup>

• Terrace: 9 - 65 m <sup>2</sup>