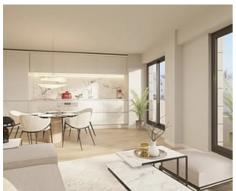

It is distinguished by its functionality highlighting the living room and kitchen open door. Its large terrace makes the light the protagonist of the house and brings harmony and comfort. In addition, you can enjoy the solarium and swimming pool on the roof.

You will find unique spaces that offer an intimate and perfect atmosphere for the

• Reference: AP1491

Bedrooms: 2,3Bathrooms: 2

Price: 439,700 € - 559,700 €

• **Built Size:** 74 - 102 m <sup>2</sup>

• Terrace: 9 - 65 m <sup>2</sup>